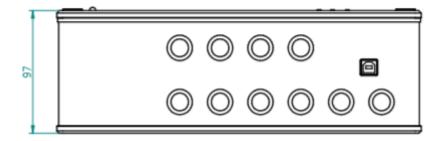

Addressable
- Audible and Visual Alarms
- Monitors Pump / Tank and upto 4
  Flow Switches / Isolation Valves
- 4 or 8 Way Expansion Modules can be connected to Master Panel to allow upto a maximum of 132 Flow Switches / Isolation Valves to be monitored on a single System
- In-built GSM Sim for Remote Monitoring

# flowatch

### FloWatch 9251 Expansion Modules—Product Code FLO-FW-4W / FLO-FW-8W



- \* Upto 16 Expansion Units can be connected to a single Master Unit
- Each 4 Way Expansion Unit allows additional 4 Inputs
- Each 8 Way Expansion Unit allows additional 8 Inputs
- No Power Required to Expansion
  Unit—powered over Network

### **Wiring Details**





W: www.flowatch.co.uk E: info@flowatch.co.uk T: 01737 481070

Product Dimensions— 9251 Master Panel—Product Code FLO-FW-MTR









W: www.flowatch.co.uk E: info@flowatch.co.uk T: 01737 481070

Product Dimensions— 9251 Expansion Modules—Product Code FLO-FW-4W / FLO-FW-8W