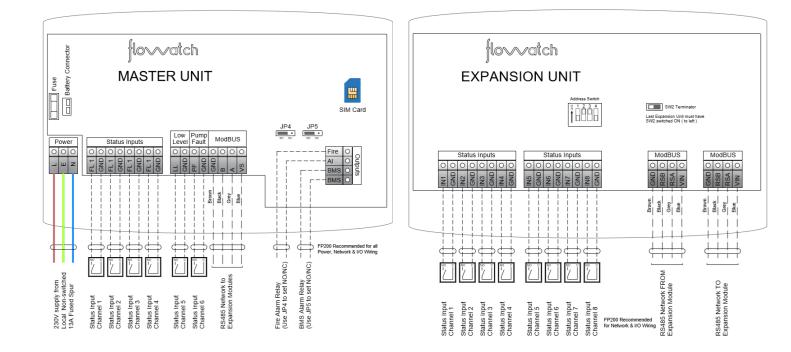

### **Wiring Details**

W: www.flowatch.co.uk E: info@flowatch.co.uk T: 01737 481070

Product Dimensions— 9251 Master Panel—Product Code FLO-FW-MTR

W: www.flowatch.co.uk E: info@flowatch.co.uk T: 01737 481070