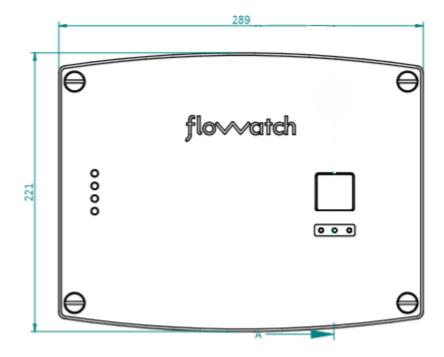

### **Wiring Details**

W: www.flowatch.co.uk E: info@flowatch.co.uk T: 01737 481070

Product Dimensions— 9251 Master Panel—Product Code FLO-FW-MTR

W: www.flowatch.co.uk E: info@flowatch.co.uk T: 01737 481070