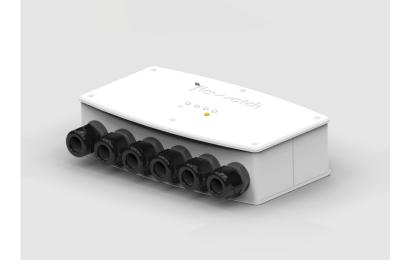

### FloWatch 9251 Expansion Modules—Product Code FLO-FW-4W / FLO-FW-8W

- \* Upto 16 Expansion Units can be connected to a single Master Unit
- Each 4 Way Expansion Unit allows additional 4 Inputs
- Each 8 Way Expansion Unit allows additional 8 Inputs
- No Power Required to Expansion
  Unit—powered over Network