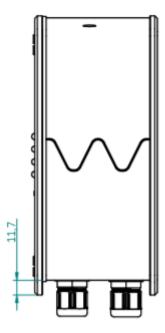

### **Wiring Details**

W: www.flowatch.co.uk E: info@flowatch.co.uk T: 01737 481070

Product Dimensions— 9251 Master Panel—Product Code FLO-FW-MTR

W: www.flowatch.co.uk E: info@flowatch.co.uk T: 01737 481070