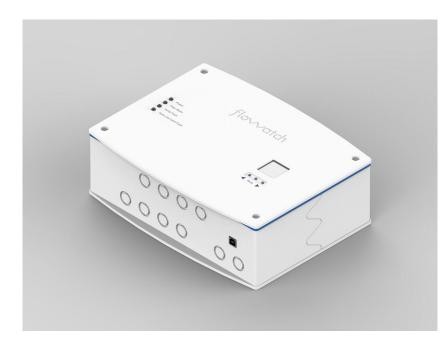

### FloWatch 9251 Master Panel—Product Code FLO-FW-MTR

- \* 24 Hour Battery Backup
- Fully Addressable
- Audible and Visual Alarms
- Monitors Pump / Tank and upto 4
  Flow Switches / Isolation Valves
- 4 or 8 Way Expansion Modules can be connected to Master Panel to allow upto a maximum of 132 Flow Switches / Isolation Valves to be monitored on a single System
- In-built GSM Sim for Remote Monitoring