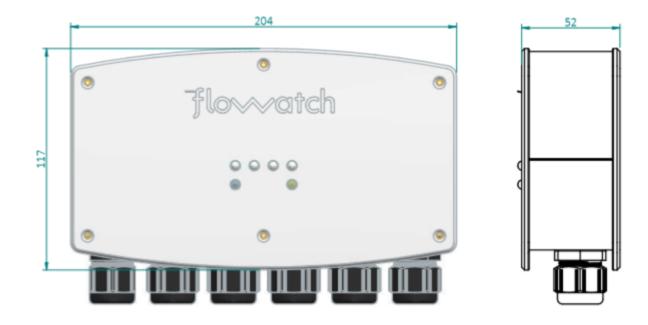

### FloWatch 9251 Master Panel—Product Code FLO-FW-MTR

- \* 24 Hour Battery Backup
- Fully Addressable
- Audible and Visual Alarms
- Monitors Pump / Tank and upto 4
  Flow Switches / Isolation Valves
- 4 or 8 Way Expansion Modules can be connected to Master Panel to allow upto a maximum of 132 Flow Switches / Isolation Valves to be monitored on a single System
- In-built GSM Sim for Remote Monitoring

### **Wiring Details**

W: www.flowatch.co.uk E: info@flowatch.co.uk T: 01737 481070

Product Dimensions— 9251 Master Panel—Product Code FLO-FW-MTR

W: www.flowatch.co.uk E: info@flowatch.co.uk T: 01737 481070